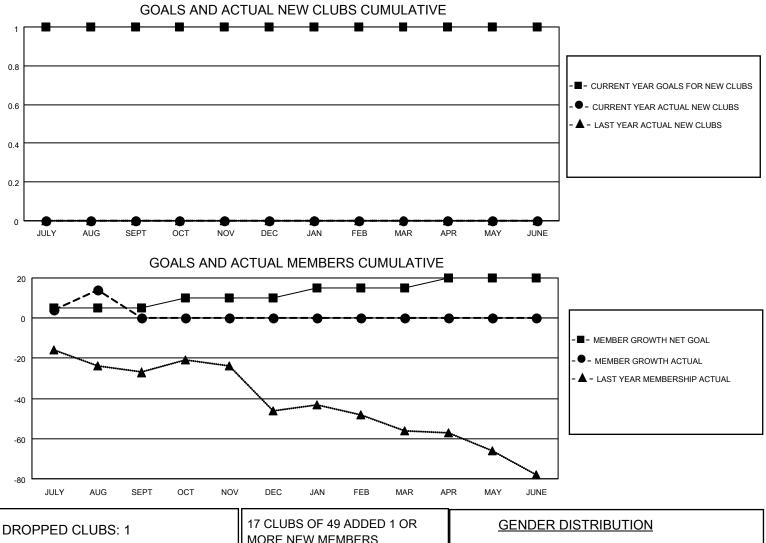

## LOCATION OHIO

District 13 OH7

Results as of: 8/31/2023

|                       | Club          | S         |               |                       | Men                     | nbers                   |                                                    |
|-----------------------|---------------|-----------|---------------|-----------------------|-------------------------|-------------------------|----------------------------------------------------|
| RESULTS FOR 2023-2024 |               |           |               | RESULTS FOR 2023-2024 |                         |                         |                                                    |
| QUARTER               | NEW CLUB GOAL | NEW CLUBS | DROPPED CLUBS | QUARTER ME            | MBER GROWTH NET<br>GOAL | MEMBER GROWTH<br>ACTUAL | DROPPED<br>MEMBERS ACTUAL<br>(including transfers) |
| JULY/AUG/SEPT         | 1             | 0         | 1             | JULY/AUG/SEPT         | 5                       | 41                      | 22                                                 |
| OCT/NOV/DEC           | 0             | 0         | 0             | OCT/NOV/DEC           | 5                       | 0                       | 0                                                  |
| JAN/FEB/MAR           | 0             | 0         | 0             | JAN/FEB/MAR           | 5                       | 0                       | 0                                                  |
| APR/MAY/JUNE          | 0             | 0         | 0             | APR/MAY/JUNE          | 5                       | 0                       | 0                                                  |

| DROPPED CLUBS: 1 |    | MORE NEW MEMBERS          | MALE 724 (60.89%)                  |                        |
|------------------|----|---------------------------|------------------------------------|------------------------|
|                  |    |                           | FEMALE                             | 464 (39.02%)           |
| DROPPED MEMBERS  |    |                           | NON BINARY<br>PREFER NOT TO ANSWER | 0 (0.00%)<br>1 (0.08%) |
| DECEASED         | 2  |                           |                                    |                        |
| CLUB CANCELLED   | 0  | CLICK HERE FOR CUMULATIVE | TOTAL FAMILY UNIT MEMBERS          | s 300                  |
| OTHER            | 20 | MEMBERSHIP DATA           |                                    |                        |
| TOTAL            | 22 |                           | FAMILY MEMBERS PAYING HA           | LF DUES 150            |
|                  |    |                           |                                    |                        |